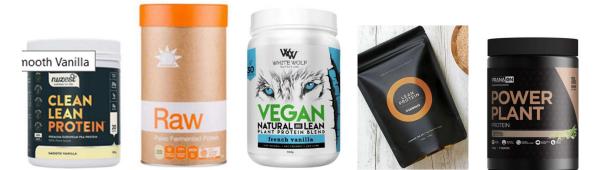

- *Nuzest clean lean protein* (based on pea and minimal ingredients) 1Kg= \$72.00 - \$90.00
- **RAW paleo protein powder** (has the addition of digestive enzymes for absorption) 1Kg= \$60.76 - \$75.95
- White Wolf Nutrition (based on pea, pumpkin, and watermelon seeds) \$900g= \$74.95
- Tropeaka (based on pea, brown rice, pumpkin seed)
  500g= \$45.70 (from 'nourished life' or direct from Tropeaka)
- Prana On Power Plant (based on pea, rice, and beans)
  1.2Kg= \$79.95 online or nutrition warehouse/ health food store